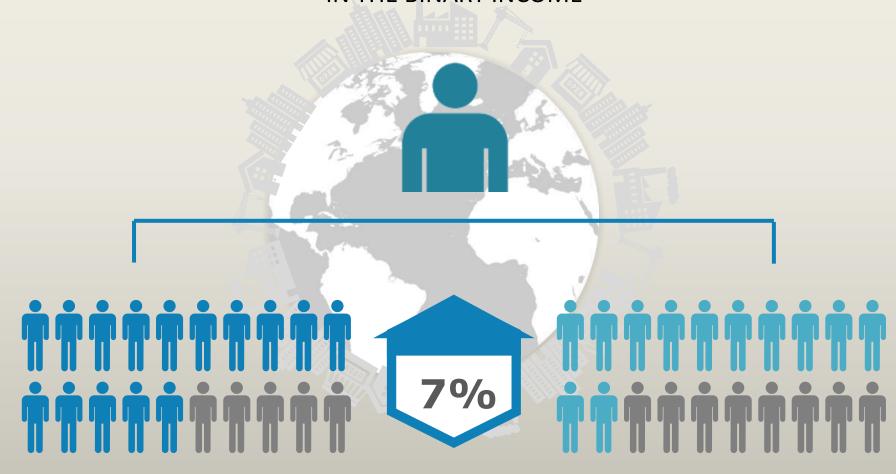

### Team Matching Income

2 PAID DIRECT USERS ARE REQUIRED FOR QUALIFICATION IN THE BINARY INCOME