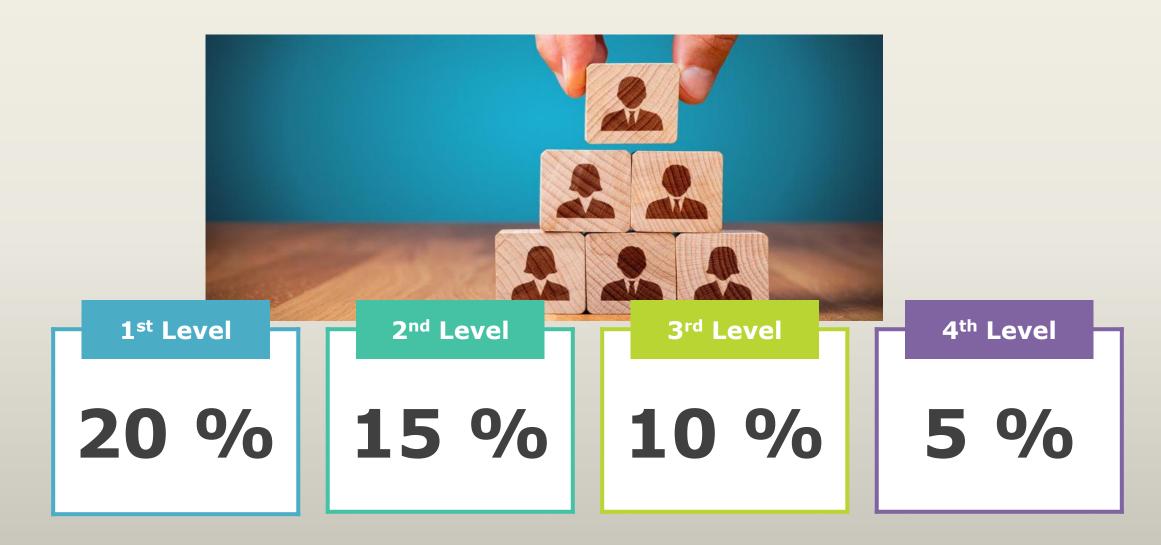

The rate of this coin started from .000600, and it will go beyond 1000 USDT in the future because there is no limit to the increase in its rate.

The meaning of Procoin is that it will never go below its old rate. 0.000600 0.001000 0.040000 0.200000 0.005000

Initial Geldberg
Coin Price

Projected Geldberg
Coin Price
December 2024

Projected Geldberg
Coin Price
April 2025

Projected Geldberg
Coin Price
July 2025

Projected Geldberg
Coin Price
December 2025



# Distribution Calculation of the Goldberg Procoin



#### **Administration**

10% worth of Procoin goes to the Administration



#### **FOR BUYERS**

45% worth of Procoin goes to the buyer



#### For Dist. Income

45% worth of Procoin goes to Sponsor / Binery /Level & Rewards



# geldburg >> On Deposit











### Level Income





### Team Matching Income

2 PAID DIRECT USERS ARE REQUIRED FOR QUALIFICATION IN THE BINARY INCOME





### Rewards

#### 1 300 \$

Self :- 500 \$ Direct Team :- 5 Total Team :- 20

Direct Business :- 1000 \$
Weaker Leg Business:- 4000 \$
Total Team Business :- 10,000 \$

#### 2 1000 \$

Self :- 1000 \$ Direct Team :- 7 Total Team :- 50

Direct Business :- 2,000 \$
Weaker Leg Business:- 12000 \$
Total Team Business :- 30,000 \$

#### 3 3000 \$

Self :- 2000 \$ Direct Team :- 10 Total Team :- 150

Direct Business :- 3,000 \$

Weaker Leg Business: - 40000 \$
Total Team Business: - 1,00,000 \$



#### 4 10,000 \$

Self:-3,000 \$
Direct Team:-15
Total Team:-Three 3 Star
Weaker Leg:-One 3 Star
Direct Business:-5,000 \$

Total Team Business :- 1,00,000\$

#### 5 40,000 \$

Self:-4,000 \$
Dire