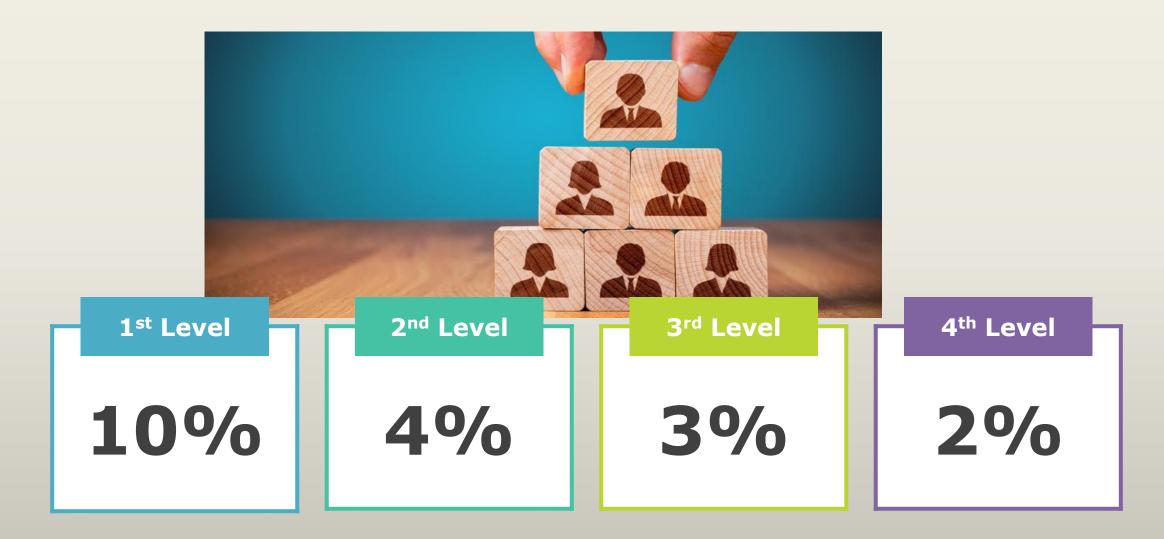

Stable Coin

Goldberg is a stablecoin, It is

designed to be stable and 100%

backed by USDT. Goldberg Coin will

be redeemable 1:1 for the USDT.



### geldburg Supported Exchange









**BSWAP** 



























### **Supported Wallet**

























## geldburg Coin Tracking Website



CoinGecko



(M) CoinMarketCap









### Incentive







### Geldburg Pro-coin

Geldburg Procoin is the world's first digital coin which runs on a mathematical formula, Procoin means it will never go down from its old rate. This is a USDT-based digital coin whose transactions will be in USDT only. Whenever you need to buy GB Procoin, you can buy it with USDT and even if you want to sell GB Procoin, you will get USDT back in your wallet.

Geldburg procoin is a blockchain-secured membership that grants access to its community, that monetizes community membership. The price of the procoin increases with every sale and purchase with the mathematical logic and system of Geldburg

One of the benefits of the GB Procoin is that your membership in its community becomes a sort of asset. You can resell the procoin more than you paid for it. This make